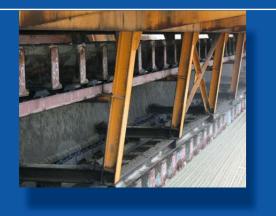

In the cement industry, such applications include bucket elevators and scraper chains, as well as conveyor belts including bucket cells and rollers.

Reap the benefits of our expertise. We survey your conveyor plants on site; specify materials with the appropriate heat treatment as well as the respective tolerances. We will optimize the products for your specific application.

Our product range includes chains with matching chain wheels or sprockets, complete conveyor systems with base plates and other attachments such as scratches or carriers. Our products are used in inclined haulage installations, bucket wheel excavators, circular stackerreclaimers and bucket elevators of many well-known International original equipment manufacturers.