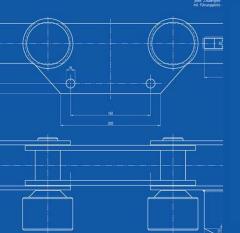

#### Our product range includes the following products:

- Bushed conveyor chains in accordance with DIN 8165 and DIN 8167
- Custom-made bushed conveyor chains
- Bushed conveyor chains in accordance with DIN 8164
- Galle chains in accordance with DIN 8150 and DIN 8151
- Custom-made draw bench and plate link chains
- Link-plate chains in accordance with DIN 8175 and DIN 8176
- Custom-made link-plate chains
- Roller chains in accordance with DIN 8187 and DIN 8188
- Special roller chains with attachments
- Fork link chains
- Custom-made disc band chains
- Block chains
- Additional custom-made special chains
- Chain wheels for every type of chain