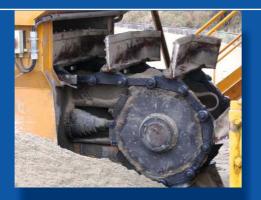

Our product range includes chains with matching chain wheels or sprockets, complete conveyor systems with base plates and other attachments such as scratches or carriers. Our products are used in inclined haulage installations, bucket wheel excavators, circular stackerreclaimers and bucket elevators of many well-known International original equipment manufacturers.

#### Our product range includes the following products:

- Bushed conveyor chains in accordance with DIN 8165 and DIN 8167
- Custom-made bushed conveyor chains
- Bushed conveyor chains in accordance with DIN 8164
- Galle chains in accordance with DIN 8150 and DIN 8151
- Custom-made draw bench and plate link chains
- Link-plate chains in accordance with DIN 8175 and DIN 8176
- Custom-made link-plate chains
- Roller chains in accordance with DIN 8187 and DIN 8188
- Special roller chains with attachments
- Fork link chains
- Custom-made disc band chains
- Block chains
- Additional custom-made special chains
- Chain wheels for every type of chain